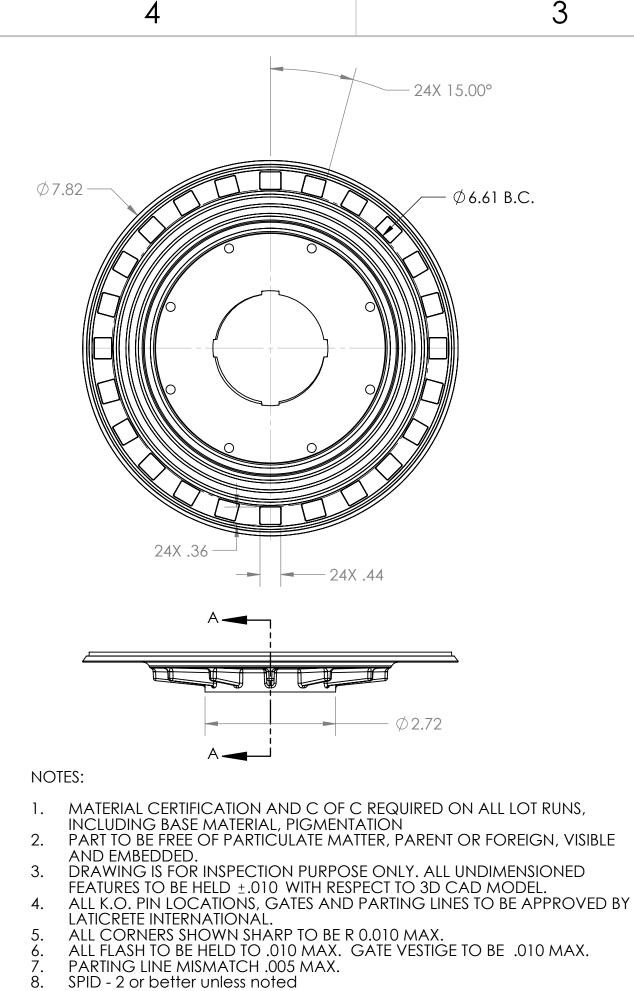

8.

4

В

Α

MT11050

2

| PART NUMBER             | DESCRIPTION    | MATERIAL                      |  |  |
|-------------------------|----------------|-------------------------------|--|--|
| 9247 - BFD Adj Ring-PVC | ADJUSTING RING | GRAY ASTM D2665 GRADE PVC     |  |  |
| 9247 - BFD Adj Ring-ABS | ADJUSTING RING | ABS BLACK ASTMD2661 GRADE ABS |  |  |