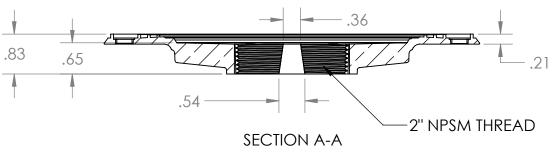

8.

4

В

Α

MT11050

2

| PART NUMBER             | DESCRIPTION    | MATERIAL                      |  |  |
|-------------------------|----------------|-------------------------------|--|--|
| 9247 - BFD Adj Ring-PVC | ADJUSTING RING | GRAY ASTM D2665 GRADE PVC     |  |  |
| 9247 - BFD Adj Ring-ABS | ADJUSTING RING | ABS BLACK ASTMD2661 GRADE ABS |  |  |